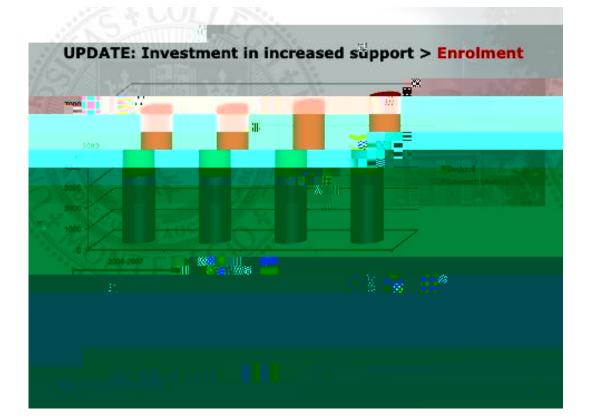

Fall 2009

|        | McGill vs G13 (excl McGill) A<br>station | werage Funding                                                                                                                                                                                                                                                                                                                                                                                                                                                                                                                                                                                                                                                                                                                                                                                                                                                                                                                                                                                                                                                                                                                                                                                                                                                                                                                                                                                                                                                                                                                                                                                                                                                                                                                                                                                                                                                                                                                                                                                                                                                                                                                 |
|--------|------------------------------------------|--------------------------------------------------------------------------------------------------------------------------------------------------------------------------------------------------------------------------------------------------------------------------------------------------------------------------------------------------------------------------------------------------------------------------------------------------------------------------------------------------------------------------------------------------------------------------------------------------------------------------------------------------------------------------------------------------------------------------------------------------------------------------------------------------------------------------------------------------------------------------------------------------------------------------------------------------------------------------------------------------------------------------------------------------------------------------------------------------------------------------------------------------------------------------------------------------------------------------------------------------------------------------------------------------------------------------------------------------------------------------------------------------------------------------------------------------------------------------------------------------------------------------------------------------------------------------------------------------------------------------------------------------------------------------------------------------------------------------------------------------------------------------------------------------------------------------------------------------------------------------------------------------------------------------------------------------------------------------------------------------------------------------------------------------------------------------------------------------------------------------------|
|        | Early and Early Early Early And          | ue.                                                                                                                                                                                                                                                                                                                                                                                                                                                                                                                                                                                                                                                                                                                                                                                                                                                                                                                                                                                                                                                                                                                                                                                                                                                                                                                                                                                                                                                                                                                                                                                                                                                                                                                                                                                                                                                                                                                                                                                                                                                                                                                            |
|        | V B VB - E21                             |                                                                                                                                                                                                                                                                                                                                                                                                                                                                                                                                                                                                                                                                                                                                                                                                                                                                                                                                                                                                                                                                                                                                                                                                                                                                                                                                                                                                                                                                                                                                                                                                                                                                                                                                                                                                                                                                                                                                                                                                                                                                                                                                |
|        | 21.97.564 - 2001.328<br>- 2011.328       | and the factor of the second s |
|        |                                          | 2005-2009 McGri average fun                                                                                                                                                                                                                                                                                                                                                                                                                                                                                                                                                                                                                                                                                                                                                                                                                                                                                                                                                                                                                                                                                                                                                                                                                                                                                                                                                                                                                                                                                                                                                                                                                                                                                                                                                                                                                                                                                                                                                                                                                                                                                                    |
| ng     |                                          | nereased 29%.                                                                                                                                                                                                                                                                                                                                                                                                                                                                                                                                                                                                                                                                                                                                                                                                                                                                                                                                                                                                                                                                                                                                                                                                                                                                                                                                                                                                                                                                                                                                                                                                                                                                                                                                                                                                                                                                                                                                                                                                                                                                                                                  |
| änding | \$0 2005-2006 2006-2007 2007-2008 2      | 008-2009 increased 187%                                                                                                                                                                                                                                                                                                                                                                                                                                                                                                                                                                                                                                                                                                                                                                                                                                                                                                                                                                                                                                                                                                                                                                                                                                                                                                                                                                                                                                                                                                                                                                                                                                                                                                                                                                                                                                                                                                                                                                                                                                                                                                        |